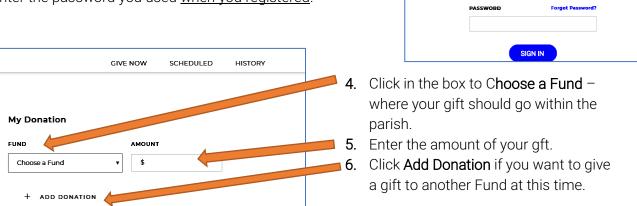

#### OTHER THINGS

• To view a list of your past gifts, click History (at the top).

TOTAL: \$20.00

SUBMIT

 To change your information (email address, credit card, password, etc), click the *logon button* (upper right corner with your initials) and select My Account.