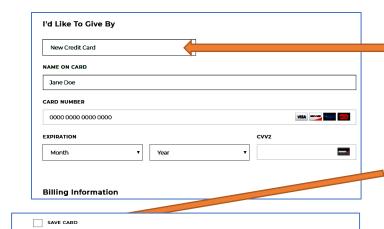

- 7. Under *I'd Like To Give By*, click in the box to choose how you want to give: "New Credit Card" or "New Checking Account".
- **8.** Enter your credit card or checking account information.
- If you click the box next to Save Card, your credit card or checking account info is saved with your profile, so you don't have to enter this information again.
- 10. Click Submit.