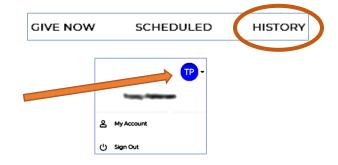

#### OTHER THINGS

• To view a list of your past gifts, click History (at the top).

TOTAL: \$20.00

SUBMIT

 To change your information (email address, credit card, password, etc), click the *logon button* (upper right corner with your initials) and select My Account.